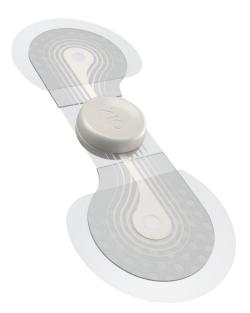

#### **NO WIRES!**

The Zio patch provides a clean, uninterrupted signal with minimal effort or disruption to your patient. Your data will not be interrupted by patients showering, exercising or sleeping.

#### PROVEN CLINICAL ACCURACY

Avoid critical knowledge gaps from poor signal quality and data interruptions. Uninterrupted monitoring with Zio gives you the assurance of reliable data with minimal artifact. The Zio monitor enables a median 99% analyzable time.

#### **FLEXIBLE MONITORING TIME**

Eliminate the hassle of repeated, inconclusive tests. Zio's flexible monitoring time allows you to choose the best time frame for your patient and capture all the data you need.