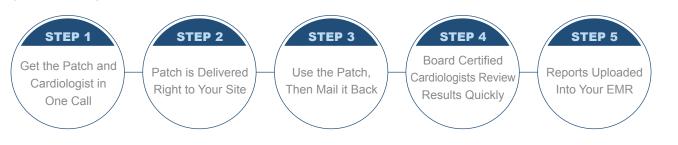

Your data will not be interrupted by patients showering, exercising or sleeping.

#### PROVEN CLINICAL ACCURACY

Avoid critical knowledge gaps from poor signal quality and data interruptions. Uninterrupted monitoring with Zio gives you the assurance of reliable data with minimal artifact. The Zio monitor enables a median 99% analyzable time.

#### **FLEXIBLE MONITORING TIME**

Eliminate the hassle of repeated, inconclusive tests. Zio's flexible monitoring time allows you to choose the best time frame for your patient and capture all the data you need.



### In a Single Test, Find Answers for:

- Patients with infrequent symptoms
- Patients with intermittent symptoms
- Suspected asymptomatic patients
- Post-stroke monitoring
- Post-procedure monitoring



#### CompuMed's Simple Workflow



© CommitMed Inc. All rights reserve